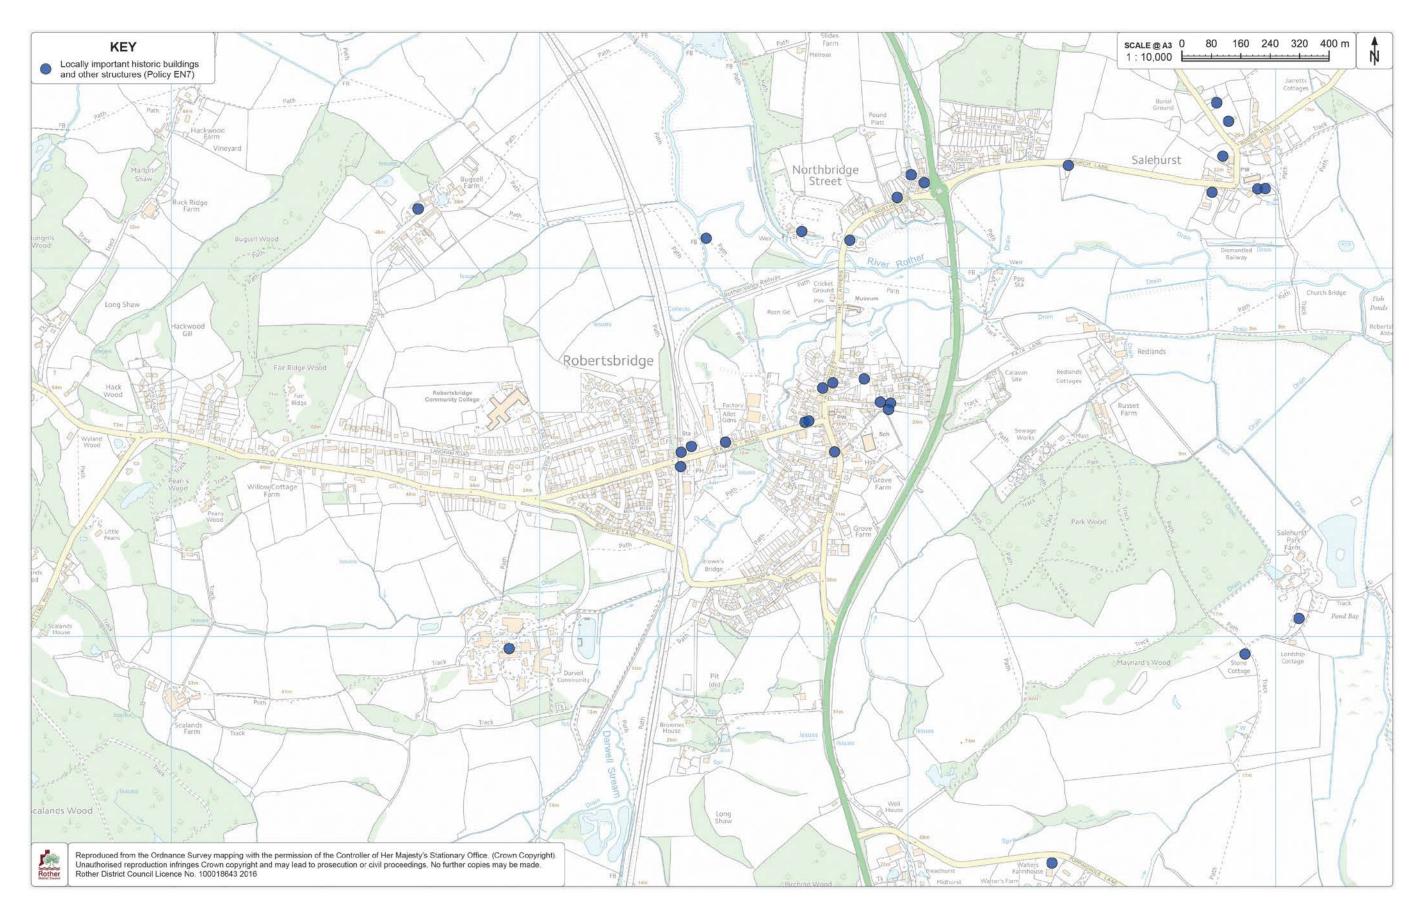

## **TABLE OF CONTENTS**

| Map 1: Area Designation                                                     | [3]  |
|-----------------------------------------------------------------------------|------|
| Map 2: Retail Core                                                          | [4]  |
| Map 3: Local Green Space Designations                                       | [5]  |
| Map 4: Proposals Map                                                        | [6]  |
| Map 5: Accessibility                                                        | [7]  |
| Map 6: Flood Risk                                                           | [8]  |
| Map 7: Environment and Habitat Designations                                 | [9]  |
| Map 8: Employment Areas                                                     | [10] |
| Map 9: Historic Environment                                                 | [11] |
| Map 10: Parks and Open spaces                                               | [12] |
| Map 11: Development Boundary                                                | [13] |
| Map 12: Locally important trees and hedgerows outside the Conservation Area | [14] |
| Map 13: Locally important historic buildings and other structures           | [15] |

Map 9: Historic Environment

Map 10: Parks and Open Spaces

Map 11: Development Boundary

Map 12: Locally important trees and hedgerows outside of the Conservation Area

Map 13: Locally important historic buildings and other structures