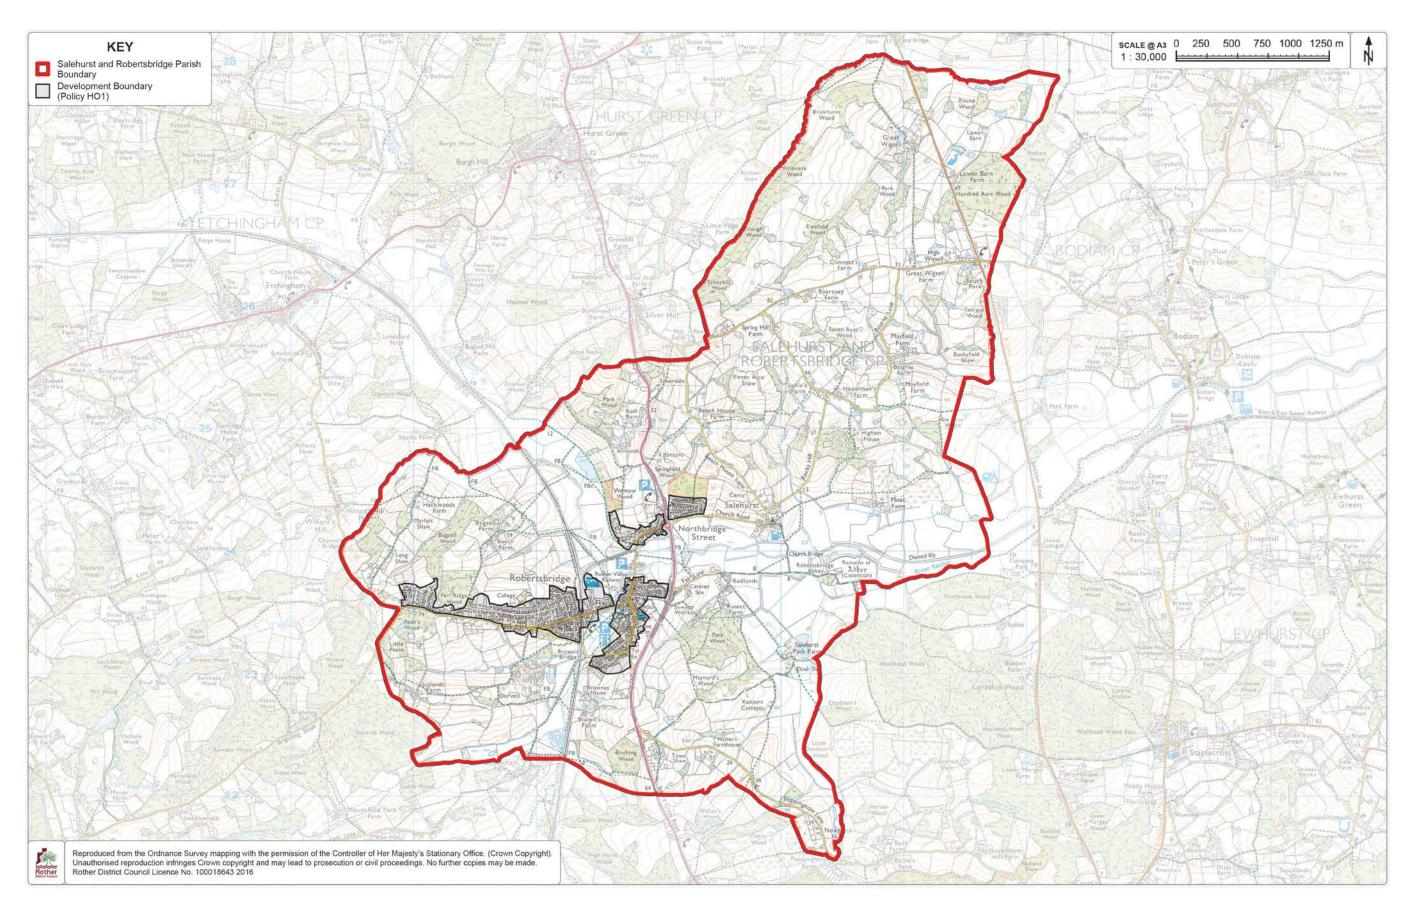

Map 1: Area Designation

Map 2: Retail Core

Map 3: Local Green Space Designations

Map 4: Proposals Map

Map 5: Accessibility

Map 6: Flood Risk

Map 7: Environment and Habitat Designations

Map 8: Employment Areas