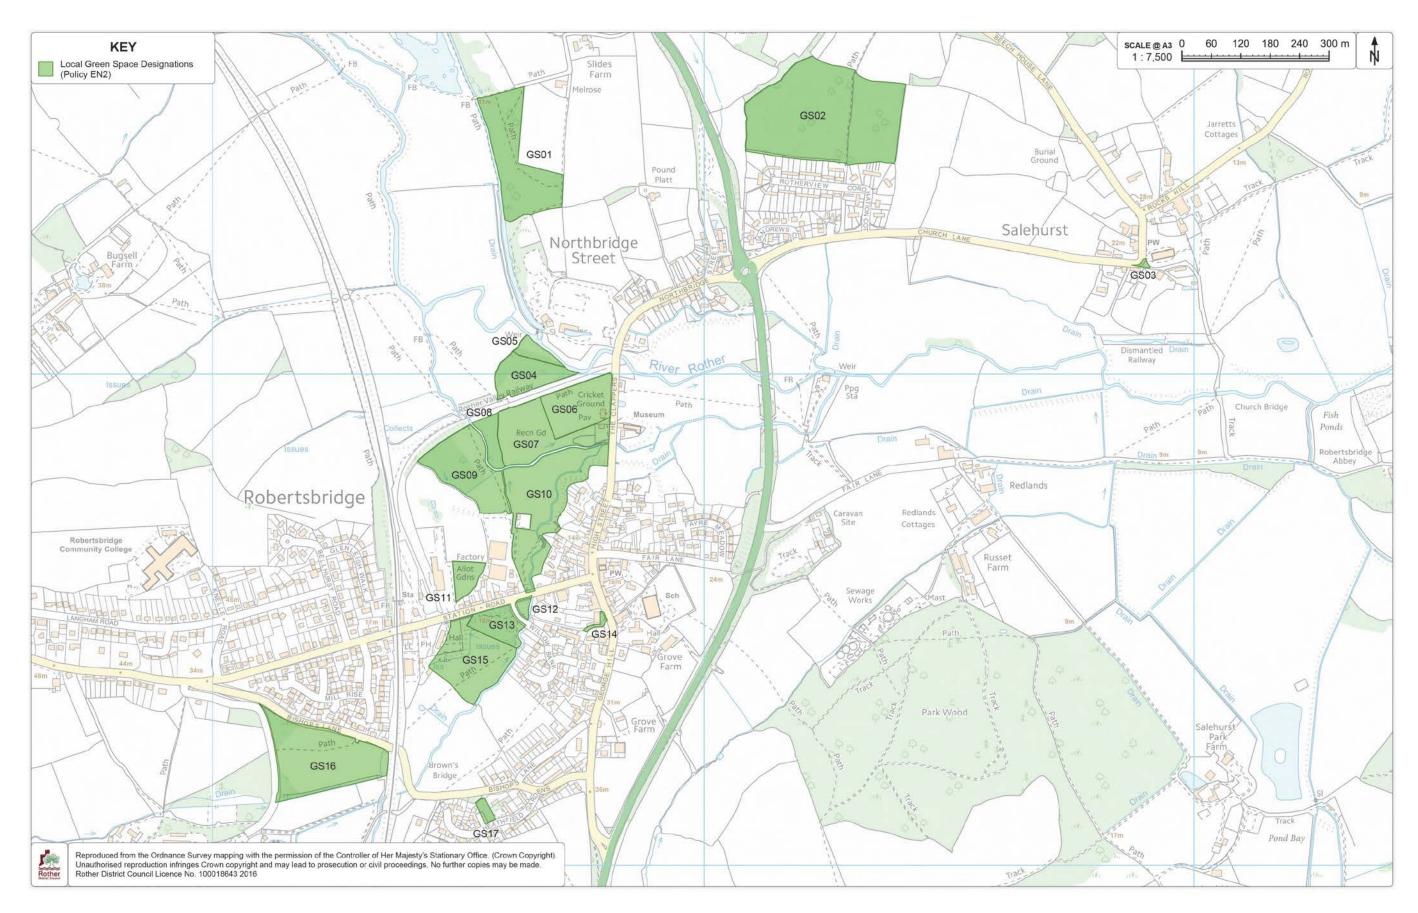

Map 1: Area Designation

Map 2: Retail Core

Map 3: Local Green Space Designations

Map 4: Proposals Map

Map 5: Accessibility

Map 6: Flood Risk

Map 7: Environment and Habitat Designations

Map 8: Employment Areas