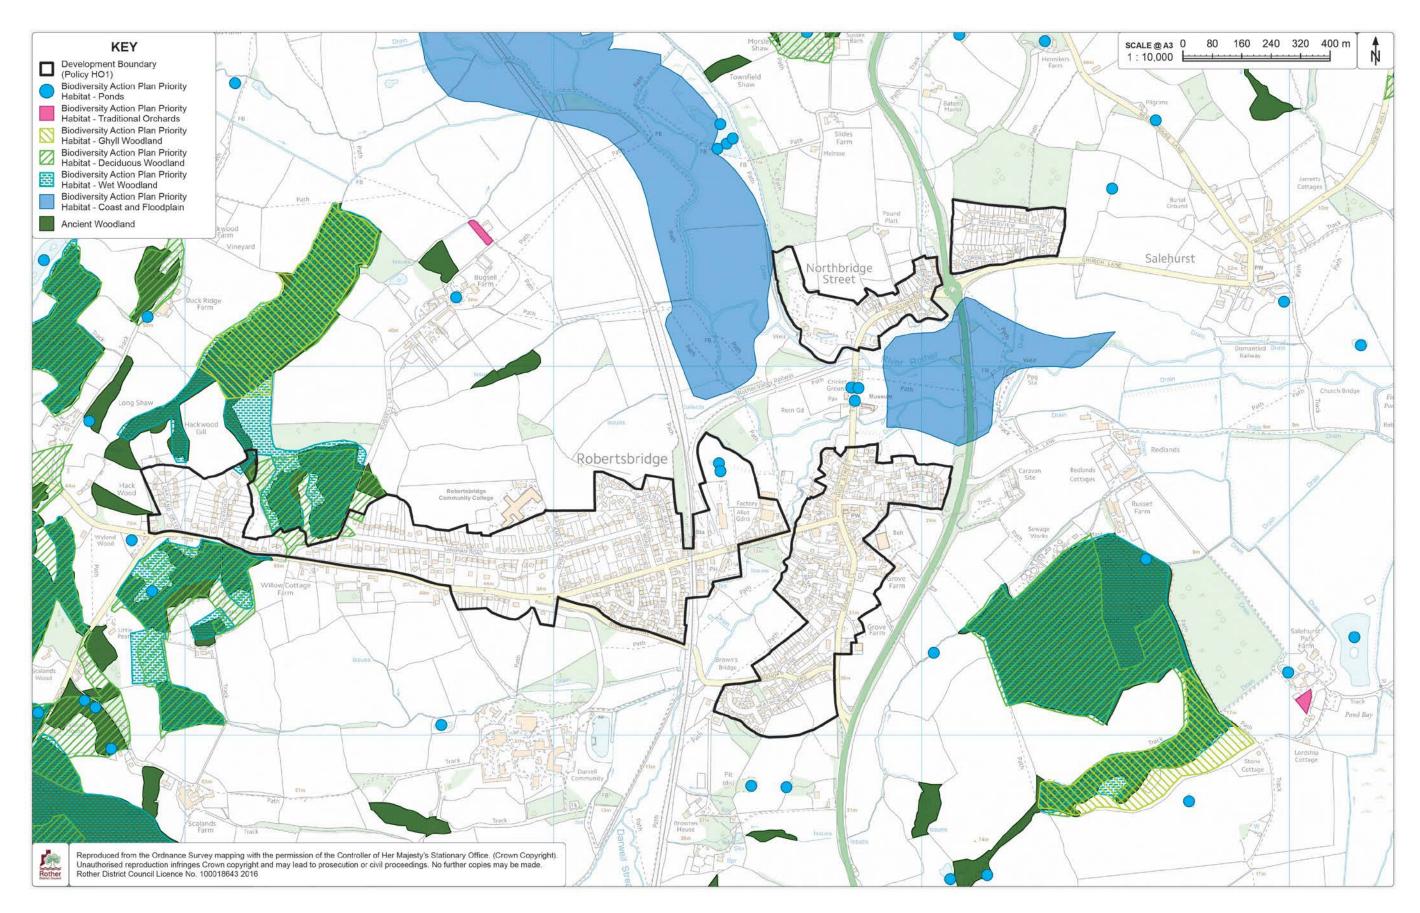

Map 1: Area Designation

Map 2: Retail Core

Map 3: Local Green Space Designations

Map 4: Proposals Map

Map 5: Accessibility

Map 6: Flood Risk

Map 7: Environment and Habitat Designations

Map 8: Employment Areas