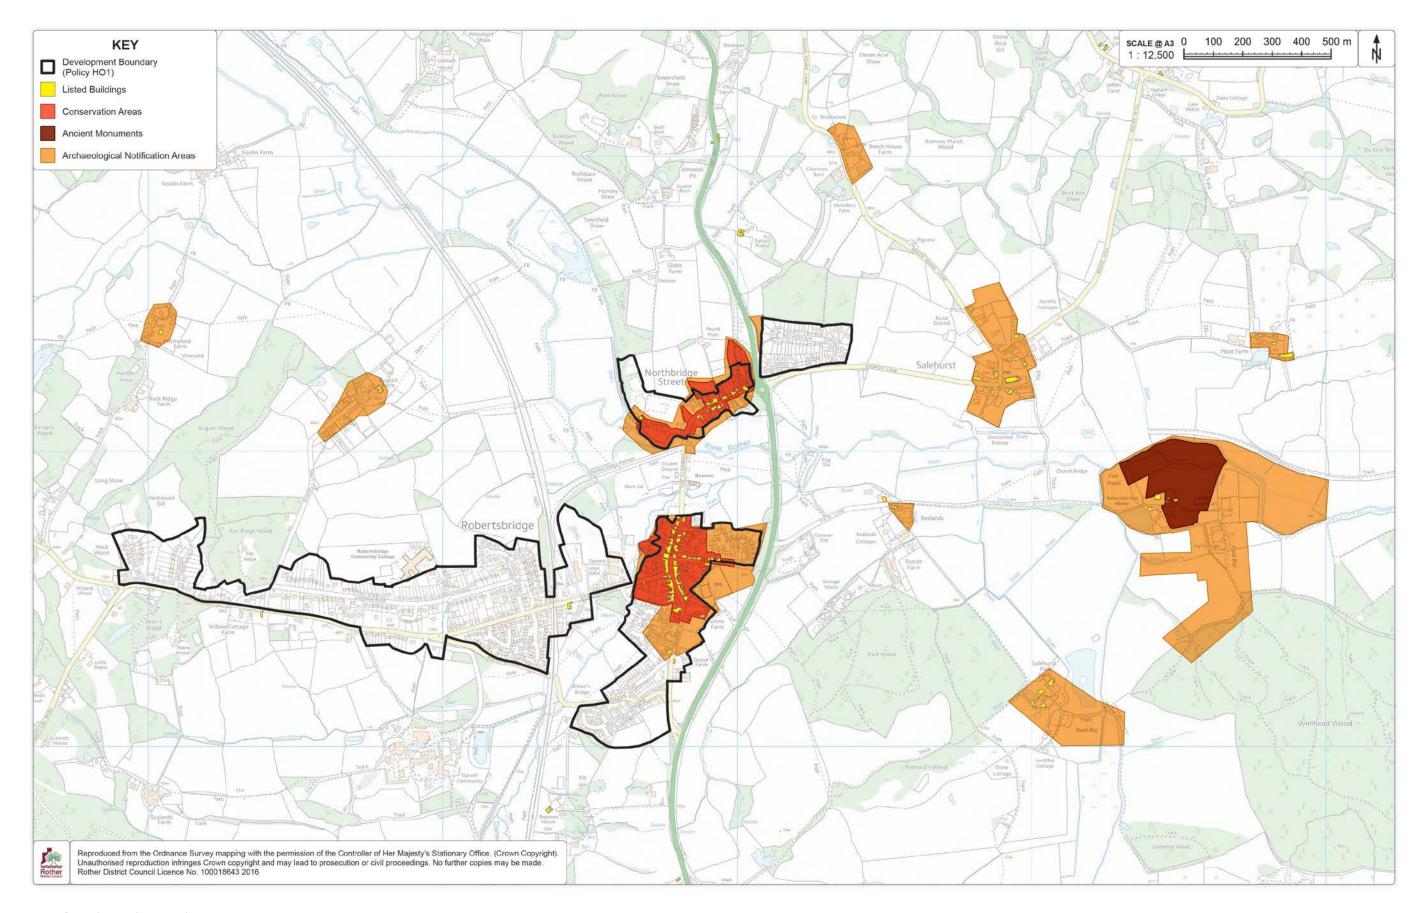

## **TABLE OF CONTENTS**

| Map 1: Area Designation                                                     | [3]  |
|-----------------------------------------------------------------------------|------|
| Map 2: Retail Core                                                          | [4]  |
| Map 3: Local Green Space Designations                                       | [5]  |
| Map 4: Proposals Map                                                        | [6]  |
| Map 5: Accessibility                                                        | [7]  |
| Map 6: Flood Risk                                                           | [8]  |
| Map 7: Environment and Habitat Designations                                 | [9]  |
| Map 8: Employment Areas                                                     | [10] |
| Map 9: Historic Environment                                                 | [11] |
| Map 10: Parks and Open spaces                                               | [12] |
| Map 11: Development Boundary                                                | [13] |
| Map 12: Locally important trees and hedgerows outside the Conservation Area | [14] |
| Map 13: Locally important historic buildings and other structures           | [15] |

Map 9: Historic Environment

Map 10: Parks and Open Spaces

Map 11: Development Boundary

Map 12: Locally important trees and hedgerows outside of the Conservation Area

Map 13: Locally important historic buildings and other structures