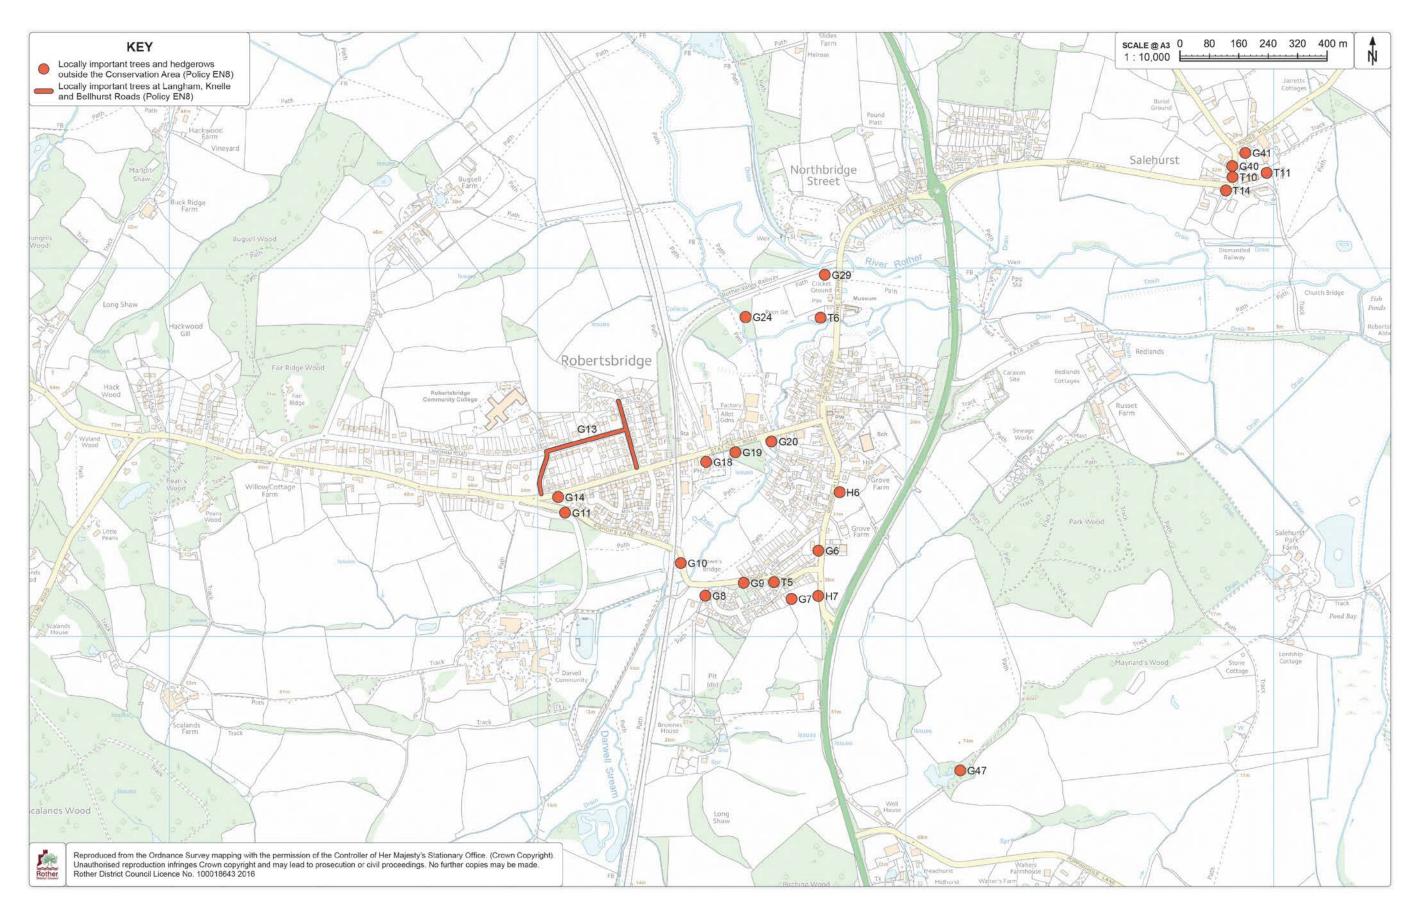

## **TABLE OF CONTENTS**

| Map 1: Area Designation                                                     | [3]  |
|-----------------------------------------------------------------------------|------|
| Map 2: Retail Core                                                          | [4]  |
| Map 3: Local Green Space Designations                                       | [5]  |
| Map 4: Proposals Map                                                        | [6]  |
| Map 5: Accessibility                                                        | [7]  |
| Map 6: Flood Risk                                                           | [8]  |
| Map 7: Environment and Habitat Designations                                 | [9]  |
| Map 8: Employment Areas                                                     | [10] |
| Map 9: Historic Environment                                                 | [11] |
| Map 10: Parks and Open spaces                                               | [12] |
| Map 11: Development Boundary                                                | [13] |
| Map 12: Locally important trees and hedgerows outside the Conservation Area | [14] |
| Map 13: Locally important historic buildings and other structures           | [15] |

Map 9: Historic Environment

Map 10: Parks and Open Spaces

Map 11: Development Boundary

Map 12: Locally important trees and hedgerows outside of the Conservation Area

Map 13: Locally important historic buildings and other structures