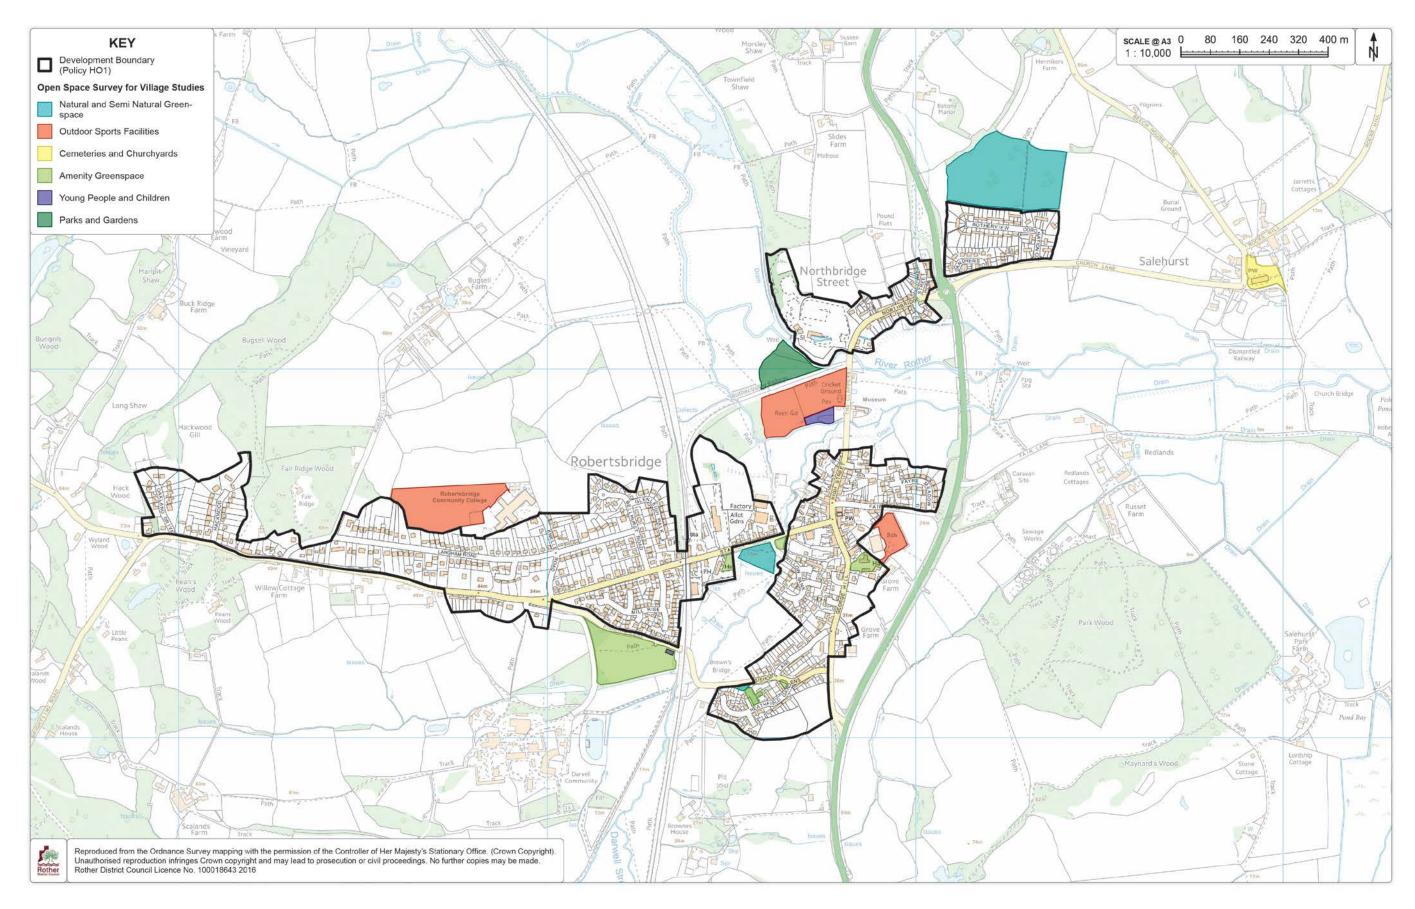

## **TABLE OF CONTENTS**

| Map 1: Area Designation                                                     | [3]  |
|-----------------------------------------------------------------------------|------|
| Map 2: Retail Core                                                          | [4]  |
| Map 3: Local Green Space Designations                                       | [5]  |
| Map 4: Proposals Map                                                        | [6]  |
| Map 5: Accessibility                                                        | [7]  |
| Map 6: Flood Risk                                                           | [8]  |
| Map 7: Environment and Habitat Designations                                 | [9]  |
| Map 8: Employment Areas                                                     | [10] |
| Map 9: Historic Environment                                                 | [11] |
| Map 10: Parks and Open spaces                                               | [12] |
| Map 11: Development Boundary                                                | [13] |
| Map 12: Locally important trees and hedgerows outside the Conservation Area | [14] |
| Map 13: Locally important historic buildings and other structures           | [15] |

Map 9: Historic Environment

Map 10: Parks and Open Spaces

Map 11: Development Boundary

Map 12: Locally important trees and hedgerows outside of the Conservation Area

Map 13: Locally important historic buildings and other structures