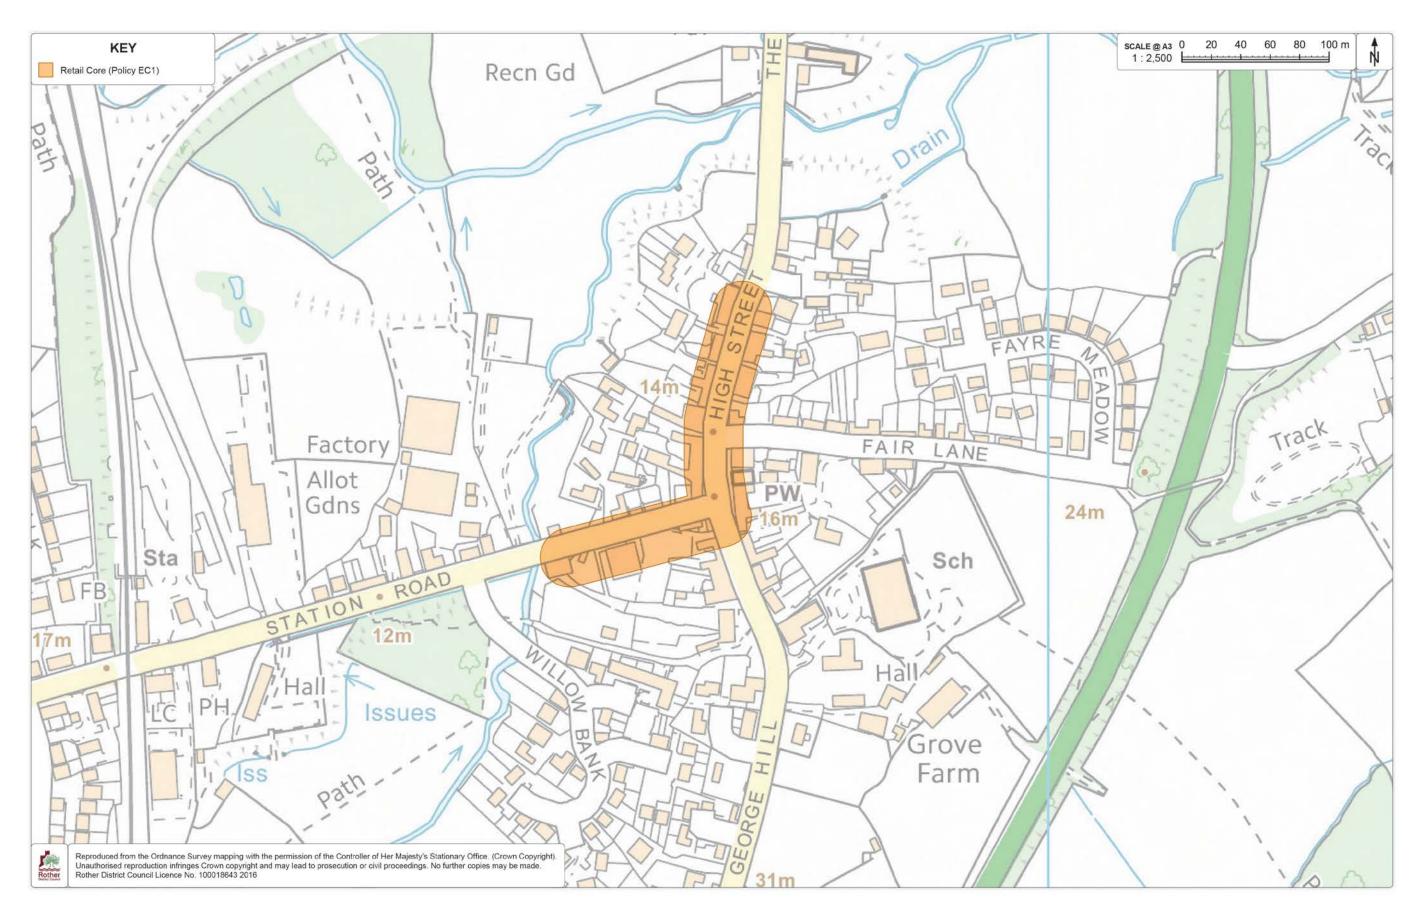

Map 1: Area Designation

Map 2: Retail Core

Map 3: Local Green Space Designations

Map 4: Proposals Map

Map 5: Accessibility

Map 6: Flood Risk

Map 7: Environment and Habitat Designations

Map 8: Employment Areas