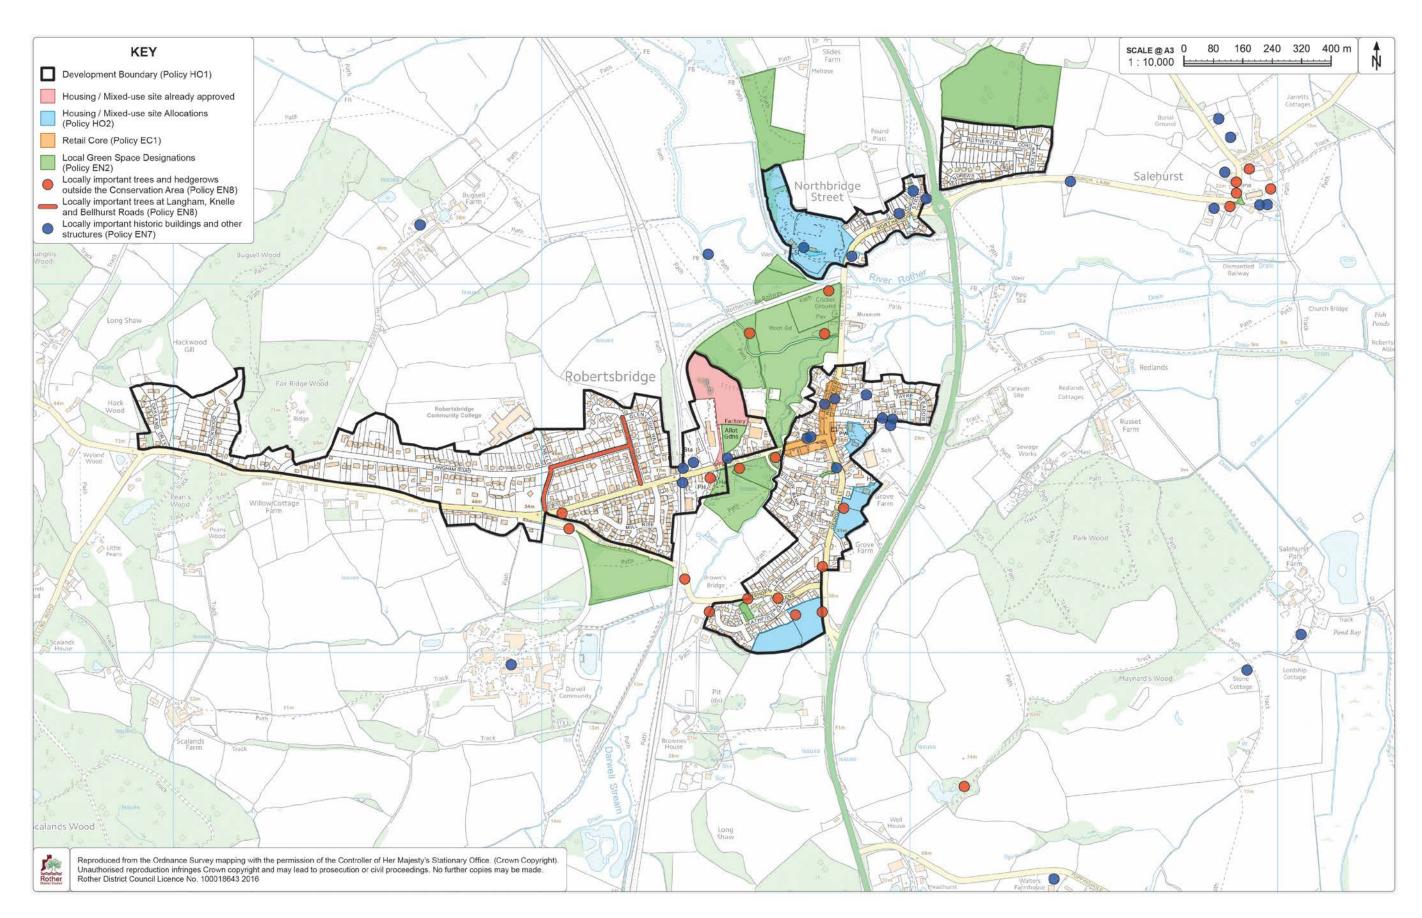

Map 9: Historic Environment

Map 10: Parks and Open Spaces

Map 11: Development Boundary

Map 12: Locally important trees and hedgerows outside of the Conservation Area

Map 13: Locally important historic buildings and other structures