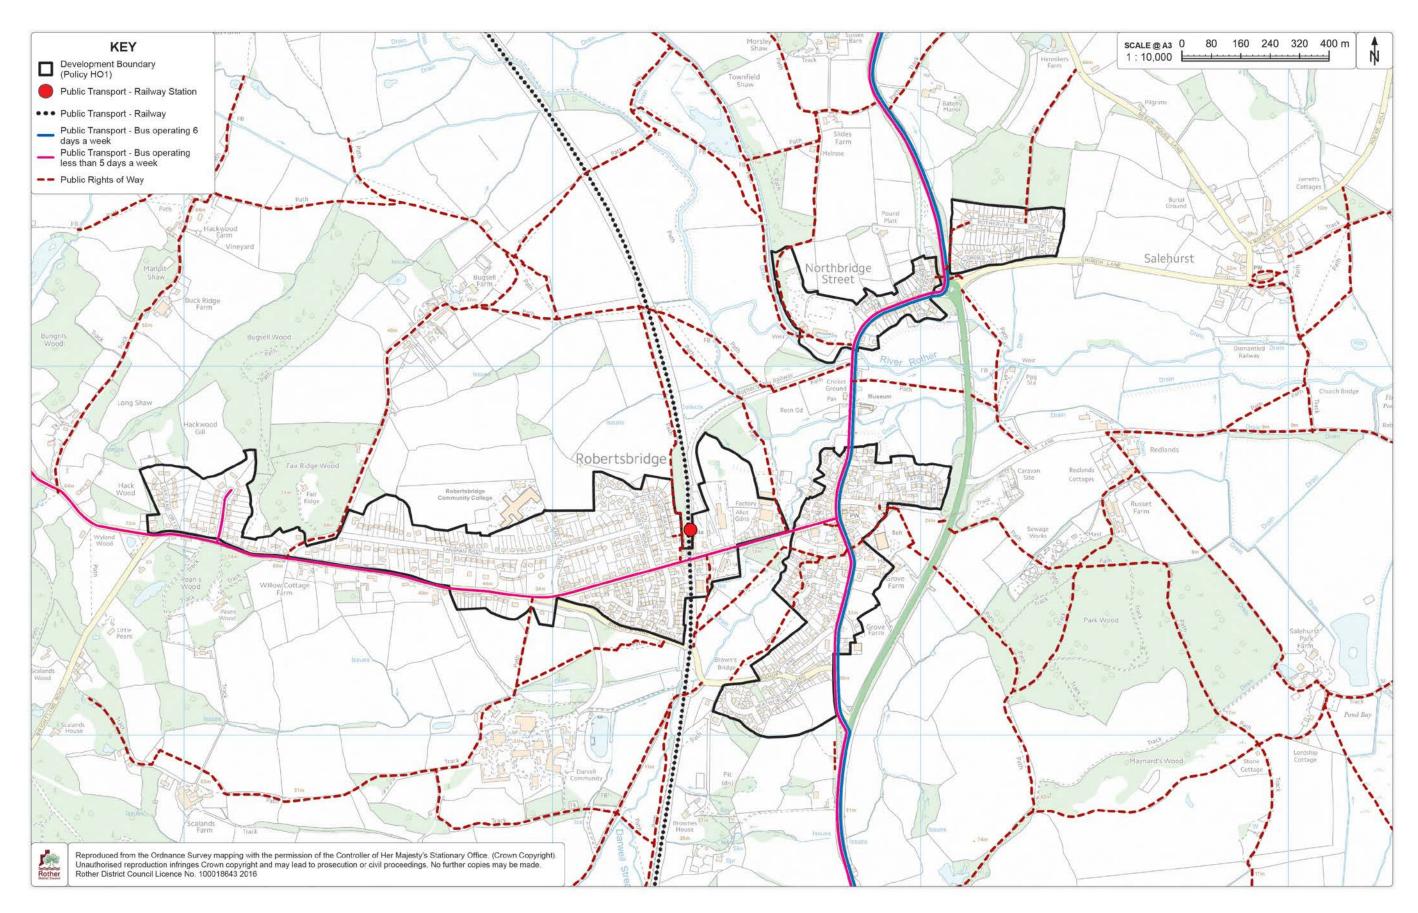

Map 1: Area Designation

Map 2: Retail Core

Map 3: Local Green Space Designations

Map 4: Proposals Map

Map 5: Accessibility

Map 6: Flood Risk

Map 7: Environment and Habitat Designations

Map 8: Employment Areas