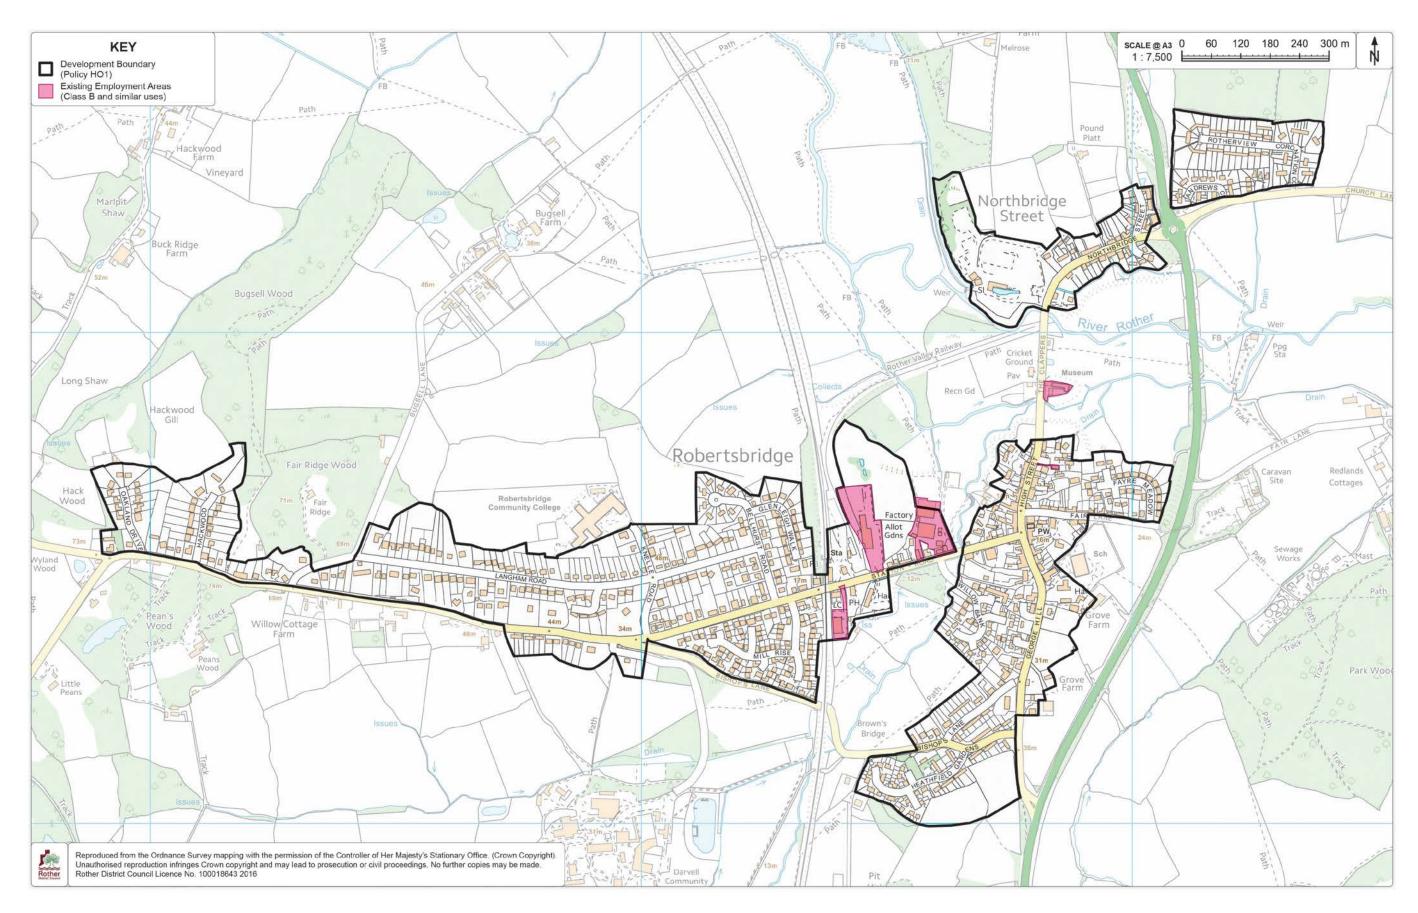

Map 1: Area Designation

Map 2: Retail Core

Map 3: Local Green Space Designations

Map 4: Proposals Map

Map 5: Accessibility

Map 6: Flood Risk

Map 7: Environment and Habitat Designations

Map 8: Employment Areas