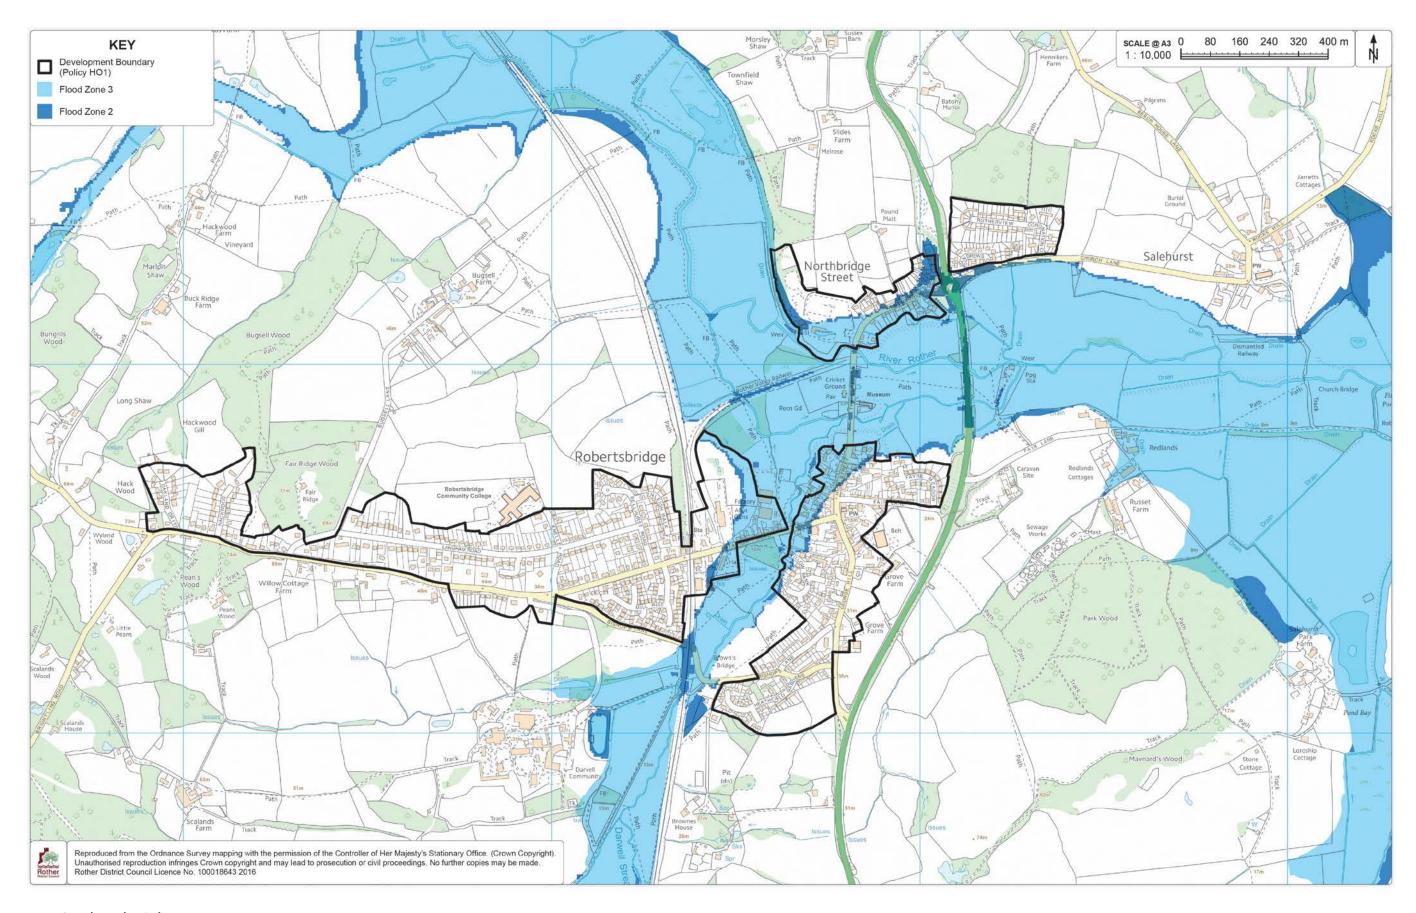

Map 1: Area Designation

Map 2: Retail Core

Map 3: Local Green Space Designations

Map 4: Proposals Map

Map 5: Accessibility

Map 6: Flood Risk

Map 7: Environment and Habitat Designations

Map 8: Employment Areas