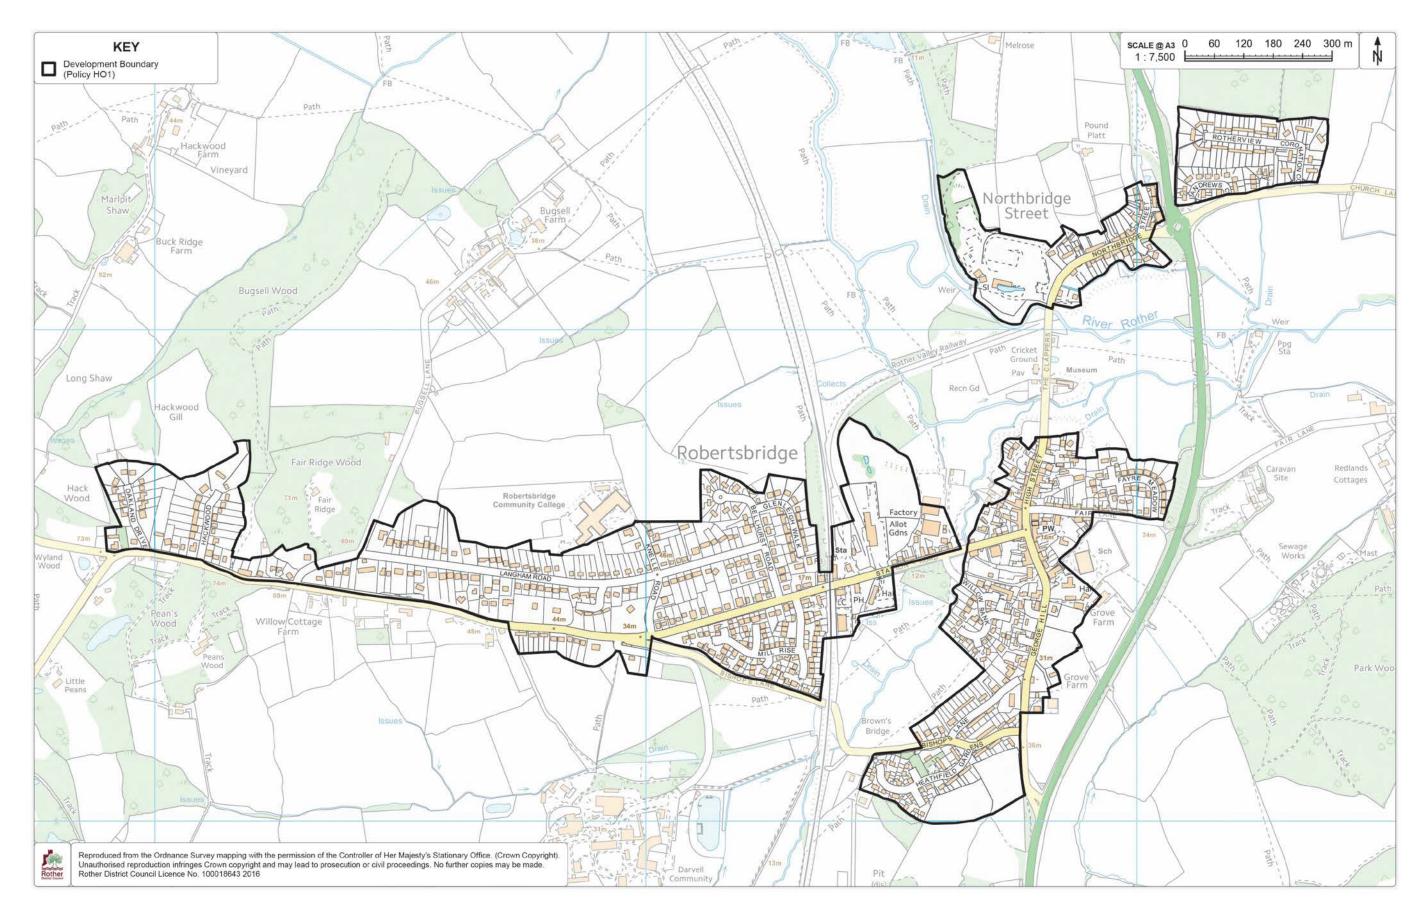

## **TABLE OF CONTENTS**

| Map 1: Area Designation                                                     | [3]  |
|-----------------------------------------------------------------------------|------|
| Map 2: Retail Core                                                          | [4]  |
| Map 3: Local Green Space Designations                                       | [5]  |
| Map 4: Proposals Map                                                        | [6]  |
| Map 5: Accessibility                                                        | [7]  |
| Map 6: Flood Risk                                                           | [8]  |
| Map 7: Environment and Habitat Designations                                 | [9]  |
| Map 8: Employment Areas                                                     | [10] |
| Map 9: Historic Environment                                                 | [11] |
| Map 10: Parks and Open spaces                                               | [12] |
| Map 11: Development Boundary                                                | [13] |
| Map 12: Locally important trees and hedgerows outside the Conservation Area | [14] |
| Map 13: Locally important historic buildings and other structures           | [15] |

Map 9: Historic Environment

Map 10: Parks and Open Spaces

Map 11: Development Boundary

Map 12: Locally important trees and hedgerows outside of the Conservation Area

Map 13: Locally important historic buildings and other structures